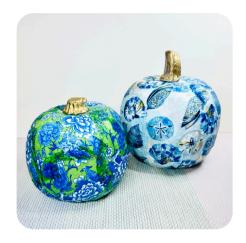

#### SEASONAL FAVORITES

HARVEST WREATH

**MUSHROOM TRIO** 

**DECOUPAGE PUMPKINS** 

**DECOUPAGE PUMPKINS** 

PUMPKINS DON'T HAVE TO BE ORANGE. WE LOVE A NICE TOILE! GUESTS WILL CREATE TWO PUMPKINS IN VARIOUS SIZES FROM 7-10" TALL. EVERYONE WILL CHOOSE FROM A WIDE SELECTION OF COLORS AND PATTERNS TO CREATE THEIR DESIGNS.