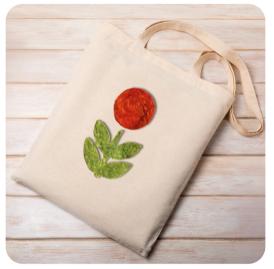

### **ADORN**

CREATE THE SHAPE THAT'S NEEDLE FELTED ONTO A CANVAS TOTE BAG OR ZIPPER POUCH.

NEEDLE FELTED BAG

CARABINER CHARMS

"MORE IS MORE" IS THE THEME OF THIS PROJECT. TEACHERS WILL LEAD GUESTS THROUGH THE FUNDAMENTALS OF JEWELRY MAKING IN THIS WORKSHOP. EVERYONE WILL CREATE A BESPOKE CHARM NECKLACE USING A GORGEOUS CARABINER CLASP. WE OFFER A WIDE SELECTION OF 18K, ENAMEL, AND SEMI-PRECIOUS CHARMS TO DESIGN SOMETHING REALLY SPECIAL.

NEEDLE FELTING COULD BE YOUR NEW FAVORITE

HOBBY, WE LOVE IT. GUESTS WILL USE 100% WOOL

ROVING IN A RAINBOW OF COLORS TO CREATE THEIR

DESIGNS. WE OFFER A WIDE RANGE OF STENCILS TO

**BEAD BAR** 

EVERYONE LOVES THIS PROJECT BECAUSE STUDENTS ARE ABLE TO USE "ALL THE THINGS!" CHOOSE FROM OUR STONE, GLASS AND SEMI-PRECIOUS BEAD COLLECTION. WE'LL CREATE A NECKLACE, LEARN ABOUT JEWELRY MAKING TOOLS, FINDINGS AND UNIQUE CLASPS. IN THIS WORKSHOP, IT'S IMPOSSIBLE TO LEAVE WITHOUT WEARING YOUR BEAUTIFUL NEW PIECE.