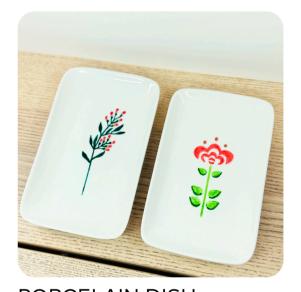

#### DISPLAY

**WOVEN LEATHER TRAY** 

PORCELAIN DISH

**OYSTER SHELL DISH** 

PORCELAIN DISH

**OYSTER SHELL DISH** 

EVERYONE LOVES TO COLOR! WE'LL USE
PERMANENT PORCELAIN PENS TO CREATE
DESIGNS WITH STENCILS. WE HAVE A VARIETY OF
SHAPES AND FLOWERS TO CHOOSE FROM FOR
YOUR 8" DISH THAT'S BOUND TO BE YOUR NEW
FAVORITE.