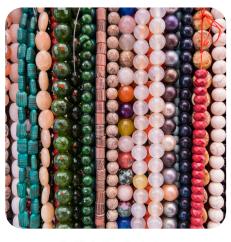

#### **ADORN**

NEEDLE FELTED BAG

**BEAD BAR** 

CARABINER CHARMS

NEEDLE FELTING COULD BE YOUR NEW FAVORITE

HOBBY, WE LOVE IT. GUESTS WILL USE 100% WOOL

ROVING IN A RAINBOW OF COLORS TO CREATE THEIR

DESIGNS. WE OFFER A WIDE RANGE OF STENCILS TO

**BEAD BAR** 

EVERYONE LOVES THIS PROJECT BECAUSE STUDENTS ARE ABLE TO USE "ALL THE THINGS!" CHOOSE FROM OUR STONE, GLASS AND SEMI-PRECIOUS BEAD COLLECTION. WE'LL CREATE A NECKLACE, LEARN ABOUT JEWELRY MAKING TOOLS, FINDINGS AND UNIQUE CLASPS. IN THIS WORKSHOP, IT'S IMPOSSIBLE TO LEAVE WITHOUT WEARING YOUR BEAUTIFUL NEW PIECE.