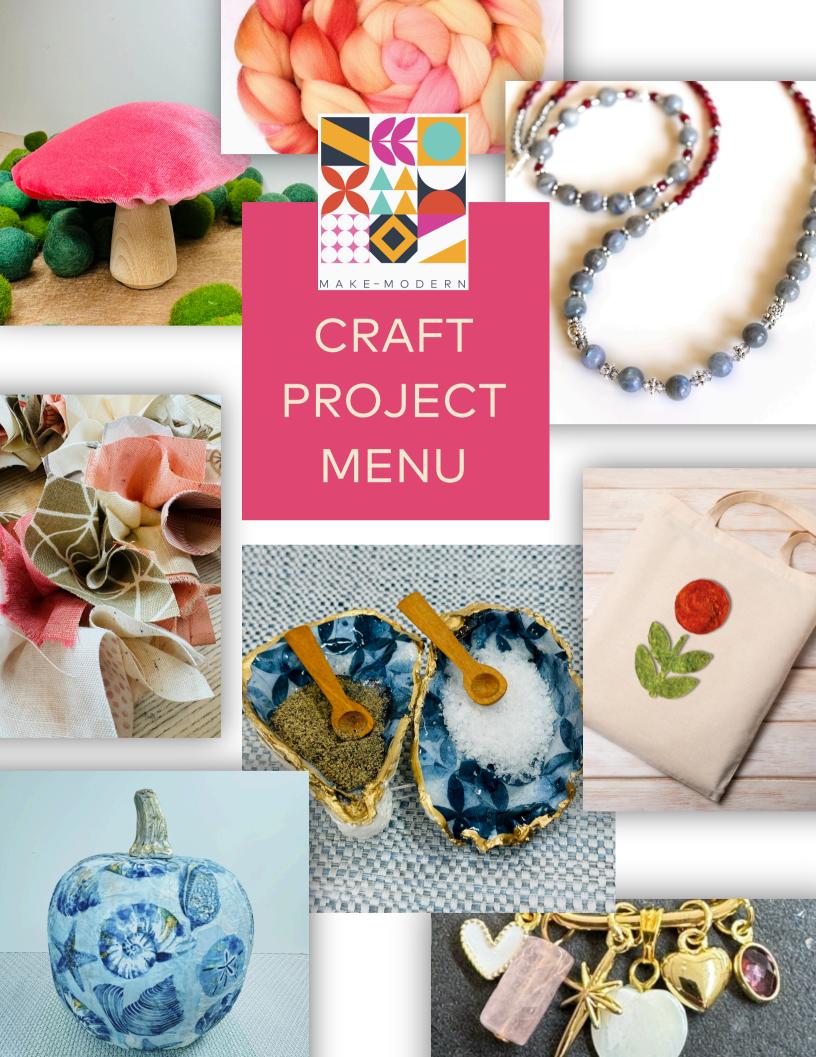

# HERE'S HOW TO HOST YOUR OWN WORKSHOP (IT'S SUPER EASY)

- We need a minimum of 8 people (max 24) to host an event.

  Workshops are \$65 per person. We'll create a payment link that you can share with your guests to register. Events are 7:30-9:30 Pm on weeknights or 12-2pm during the day.
- 2. SELECT A PROJECT FROM THIS MENU. ALL OF THESE
  OPTIONS ARE DESIGNED TO DELIVER A FUN & CREATIVE
  EXPERIENCE FOR ALL SKILL SETS. EVEN THE MOST HESITANT
  STUDENTS WILL CREATE SOMETHING BEAUTIFUL!

#### SEASONAL FAVORITES

HARVEST WREATH

**MUSHROOM TRIO** 

**DECOUPAGE PUMPKINS** 

#### DISPLAY

**WOVEN LEATHER TRAY** 

PORCELAIN DISH

**OYSTER SHELL DISH** 

#### **ADORN**

NEEDLE FELTED BAG

**BEAD BAR** 

CARABINER CHARMS

#### SEASONAL FAVORITES

HARVEST WREATH

CREATE A 12" FABRIC WREATH IN COZY FALL
COLORS. THIS CONTEMPORARY TAKE ON AUTUMN
DECOR IS FUN PROJECT TO MAKE. CHOOSE YOUR
COLORS & STYLE. MAKE SOMETHING
MONOCHROMATIC, OMBRE OR MIX IT UP LIKE
COLORFUL LEAVES - THE CHOICE IS YOURS!

VELVET MUSHROOM TRIO

MUSHROOMS ARE HAVING THEIR MOMENT, AND WE'RE HERE FOR IT. CREATE A TRIO OF DIFFERENT SIZES IN LUSH VELVET COLORS OF YOUR CHOICE. THESE ARE A LOVELY FALL ACCENT YOU'LL ENJOY FOR YEARS.

**DECOUPAGE PUMPKINS** 

PUMPKINS DON'T HAVE TO BE ORANGE. WE LOVE A NICE TOILE! GUESTS WILL CREATE TWO PUMPKINS IN VARIOUS SIZES FROM 7-10" TALL. EVERYONE WILL CHOOSE FROM A WIDE SELECTION OF COLORS AND PATTERNS TO CREATE THEIR DESIGNS.

## DISPLAY

**WOVEN LEATHER TRAY** 

THIS PROJECT IS INSPIRED BY THE LEATHER
WEAVING OF BOTTEGA VENETA. WE'LL BE CREATING
AN 8x8" ACYLIC TRAY THAT'S USEFUL AND
GORGEOUS. GUESTS WILL HAVE AN OPPORTUNITY
TO CHOOSE THEIR COLORS, FROM BLUES AND
BROWNS TO METALLIC AND WHITE. EACH DESIGN
WILL BE AS UNIQUE AS THE CREATOR.

PORCELAIN DISH

**OYSTER SHELL DISH** 

EVERYONE LOVES TO COLOR! WE'LL USE
PERMANENT PORCELAIN PENS TO CREATE
DESIGNS WITH STENCILS. WE HAVE A VARIETY OF
SHAPES AND FLOWERS TO CHOOSE FROM FOR
YOUR 8" DISH THAT'S BOUND TO BE YOUR NEW
FAVORITE.

OUR STUDENTS ARE NEVER SALTY ABOUT THIS PROJECT. WE'LL USE TWO NATURAL OYSTER SHELLS TO CREATE A LOVELY JEWELRY DISH WITH AN ACRYLIC BASE AS SHOWN HERE. GUESTS CHOOSE THEIR FAVORITE FABRICS FOR THE INTERIOR THEN GOLD LEAF AND UV RESIN ADD THE FINAL SPARKLE & SHINE.

### **ADORN**

CREATE THE SHAPE THAT'S NEEDLE FELTED ONTO A CANVAS TOTE BAG OR ZIPPER POUCH.

NEEDLE FELTED BAG

CARABINER CHARMS

"MORE IS MORE" IS THE THEME OF THIS PROJECT. TEACHERS WILL LEAD GUESTS THROUGH THE FUNDAMENTALS OF JEWELRY MAKING IN THIS WORKSHOP. EVERYONE WILL CREATE A BESPOKE CHARM NECKLACE USING A GORGEOUS CARABINER CLASP. WE OFFER A WIDE SELECTION OF 18K, ENAMEL, AND SEMI-PRECIOUS CHARMS TO DESIGN SOMETHING REALLY SPECIAL.

NEEDLE FELTING COULD BE YOUR NEW FAVORITE

HOBBY, WE LOVE IT. GUESTS WILL USE 100% WOOL

ROVING IN A RAINBOW OF COLORS TO CREATE THEIR

DESIGNS. WE OFFER A WIDE RANGE OF STENCILS TO

**BEAD BAR** 

EVERYONE LOVES THIS PROJECT BECAUSE STUDENTS ARE ABLE TO USE "ALL THE THINGS!" CHOOSE FROM OUR STONE, GLASS AND SEMI-PRECIOUS BEAD COLLECTION. WE'LL CREATE A NECKLACE, LEARN ABOUT JEWELRY MAKING TOOLS, FINDINGS AND UNIQUE CLASPS. IN THIS WORKSHOP, IT'S IMPOSSIBLE TO LEAVE WITHOUT WEARING YOUR BEAUTIFUL NEW PIECE.