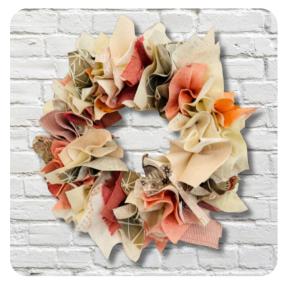

#### SEASONAL FAVORITES

HARVEST WREATH

**MUSHROOM TRIO** 

**DECOUPAGE PUMPKINS** 

#### SEASONAL FAVORITES

HARVEST WREATH

CREATE A 12" FABRIC WREATH IN COZY FALL
COLORS. THIS CONTEMPORARY TAKE ON AUTUMN
DECOR IS FUN PROJECT TO MAKE. CHOOSE YOUR
COLORS & STYLE. MAKE SOMETHING
MONOCHROMATIC, OMBRE OR MIX IT UP LIKE
COLORFUL LEAVES - THE CHOICE IS YOURS!