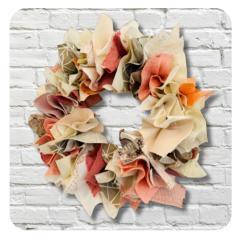

#### SEASONAL FAVORITES

HARVEST WREATH

**MUSHROOM TRIO** 

**DECOUPAGE PUMPKINS** 

#### SEASONAL FAVORITES

HARVEST WREATH

CREATE A 12" FABRIC WREATH IN COZY FALL
COLORS. THIS CONTEMPORARY TAKE ON AUTUMN
DECOR IS FUN PROJECT TO MAKE. CHOOSE YOUR
COLORS & STYLE. MAKE SOMETHING
MONOCHROMATIC, OMBRE OR MIX IT UP LIKE
COLORFUL LEAVES - THE CHOICE IS YOURS!