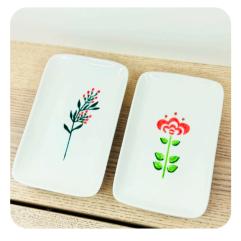

#### DISPLAY

**WOVEN LEATHER TRAY** 

PORCELAIN DISH

**OYSTER SHELL DISH** 

PORCELAIN DISH

**OYSTER SHELL DISH** 

EVERYONE LOVES TO COLOR! WE'LL USE
PERMANENT PORCELAIN PENS TO CREATE
DESIGNS WITH STENCILS. WE HAVE A VARIETY OF
SHAPES AND FLOWERS TO CHOOSE FROM FOR
YOUR 8" DISH THAT'S BOUND TO BE YOUR NEW
FAVORITE.