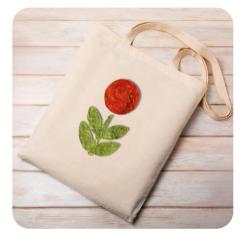

### **ADORN**

CREATE THE SHAPE THAT'S NEEDLE FELTED ONTO A CANVAS TOTE BAG OR ZIPPER POUCH.

NEEDLE FELTED BAG

CARABINER CHARMS

"MORE IS MORE" IS THE THEME OF THIS PROJECT. TEACHERS WILL LEAD GUESTS THROUGH THE FUNDAMENTALS OF JEWELRY MAKING IN THIS WORKSHOP. EVERYONE WILL CREATE A BESPOKE CHARM NECKLACE USING A GORGEOUS CARABINER CLASP. WE OFFER A WIDE SELECTION OF 18K, ENAMEL, AND SEMI-PRECIOUS CHARMS TO DESIGN SOMETHING REALLY SPECIAL.

NEEDLE FELTING COULD BE YOUR NEW FAVORITE

HOBBY, WE LOVE IT. GUESTS WILL USE 100% WOOL

ROVING IN A RAINBOW OF COLORS TO CREATE THEIR

DESIGNS. WE OFFER A WIDE RANGE OF STENCILS TO

**BEAD BAR** 

EVERYONE LOVES THIS PROJECT BECAUSE STUDENTS ARE ABLE TO USE "ALL THE THINGS!" CHOOSE FROM OUR STONE, GLASS AND SEMI-PRECIOUS BEAD COLLECTION. WE'LL CREATE A NECKLACE, LEARN ABOUT JEWELRY MAKING TOOLS, FINDINGS AND UNIQUE CLASPS. IN THIS WORKSHOP, IT'S IMPOSSIBLE TO LEAVE WITHOUT WEARING YOUR BEAUTIFUL NEW PIECE.