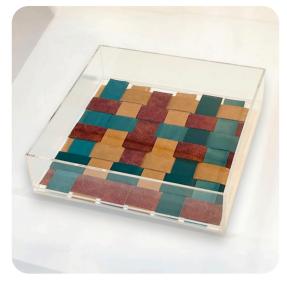

#### DISPLAY

**WOVEN LEATHER TRAY** 

PORCELAIN DISH

**OYSTER SHELL DISH** 

## DISPLAY

**WOVEN LEATHER TRAY** 

THIS PROJECT IS INSPIRED BY THE LEATHER
WEAVING OF BOTTEGA VENETA. WE'LL BE CREATING
AN 8x8" ACYLIC TRAY THAT'S USEFUL AND
GORGEOUS. GUESTS WILL HAVE AN OPPORTUNITY
TO CHOOSE THEIR COLORS, FROM BLUES AND
BROWNS TO METALLIC AND WHITE. EACH DESIGN
WILL BE AS UNIQUE AS THE CREATOR.