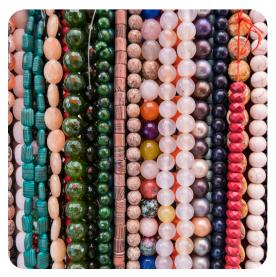

NEEDLE FELTING COULD BE YOUR NEW FAVORITE

HOBBY, WE LOVE IT. GUESTS WILL USE 100% WOOL

ROVING IN A RAINBOW OF COLORS TO CREATE THEIR

DESIGNS. WE OFFER A WIDE RANGE OF STENCILS TO

**BEAD BAR** 

EVERYONE LOVES THIS PROJECT BECAUSE STUDENTS ARE ABLE TO USE "ALL THE THINGS!" CHOOSE FROM OUR STONE, GLASS AND SEMI-PRECIOUS BEAD COLLECTION. WE'LL CREATE A NECKLACE, LEARN ABOUT JEWELRY MAKING TOOLS, FINDINGS AND UNIQUE CLASPS. IN THIS WORKSHOP, IT'S IMPOSSIBLE TO LEAVE WITHOUT WEARING YOUR BEAUTIFUL NEW PIECE.