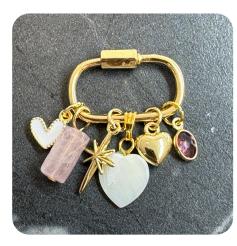

#### **ADORN**

NEEDLE FELTED BAG

**BEAD BAR** 

CARABINER CHARMS

### **ADORN**

CREATE THE SHAPE THAT'S NEEDLE FELTED ONTO A CANVAS TOTE BAG OR ZIPPER POUCH.

NEEDLE FELTED BAG

CARABINER CHARMS

"MORE IS MORE" IS THE THEME OF THIS PROJECT. TEACHERS WILL LEAD GUESTS THROUGH THE FUNDAMENTALS OF JEWELRY MAKING IN THIS WORKSHOP. EVERYONE WILL CREATE A BESPOKE CHARM NECKLACE USING A GORGEOUS CARABINER CLASP. WE OFFER A WIDE SELECTION OF 18K, ENAMEL, AND SEMI-PRECIOUS CHARMS TO DESIGN SOMETHING REALLY SPECIAL.