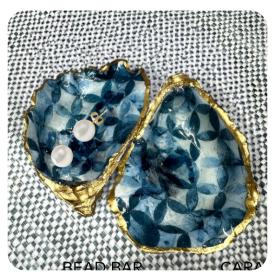

PORCELAIN DISH

**OYSTER SHELL DISH** 

EVERYONE LOVES TO COLOR! WE'LL USE
PERMANENT PORCELAIN PENS TO CREATE
DESIGNS WITH STENCILS. WE HAVE A VARIETY OF
SHAPES AND FLOWERS TO CHOOSE FROM FOR
YOUR 8" DISH THAT'S BOUND TO BE YOUR NEW
FAVORITE.

OUR STUDENTS ARE NEVER SALTY ABOUT THIS PROJECT. WE'LL USE TWO NATURAL OYSTER SHELLS TO CREATE A LOVELY JEWELRY DISH WITH AN ACRYLIC BASE AS SHOWN HERE. GUESTS CHOOSE THEIR FAVORITE FABRICS FOR THE INTERIOR THEN GOLD LEAF AND UV RESIN ADD THE FINAL SPARKLE & SHINE.