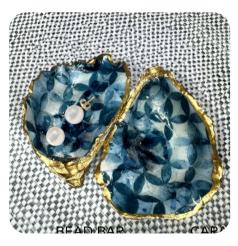

#### DISPLAY

**WOVEN LEATHER TRAY** 

PORCELAIN DISH

**OYSTER SHELL DISH** 

OUR STUDENTS ARE NEVER SALTY ABOUT THIS PROJECT. WE'LL USE TWO NATURAL OYSTER SHELLS TO CREATE A LOVELY JEWELRY DISH WITH AN ACRYLIC BASE AS SHOWN HERE. GUESTS CHOOSE THEIR FAVORITE FABRICS FOR THE INTERIOR THEN GOLD LEAF AND UV RESIN ADD THE FINAL SPARKLE & SHINE.