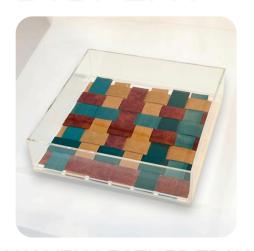

#### DISPLAY

**WOVEN LEATHER TRAY** 

PORCELAIN DISH

**OYSTER SHELL DISH** 

## DISPLAY

**WOVEN LEATHER TRAY** 

THIS PROJECT IS INSPIRED BY THE LEATHER
WEAVING OF BOTTEGA VENETA. WE'LL BE CREATING
AN 8x8" ACYLIC TRAY THAT'S USEFUL AND
GORGEOUS. GUESTS WILL HAVE AN OPPORTUNITY
TO CHOOSE THEIR COLORS, FROM BLUES AND
BROWNS TO METALLIC AND WHITE. EACH DESIGN
WILL BE AS UNIQUE AS THE CREATOR.