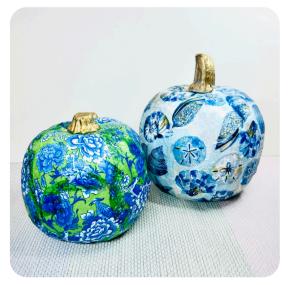

#### SEASONAL FAVORITES

HARVEST WREATH

**MUSHROOM TRIO** 

**DECOUPAGE PUMPKINS** 

**DECOUPAGE PUMPKINS** 

PUMPKINS DON'T HAVE TO BE ORANGE. WE LOVE A NICE TOILE! GUESTS WILL CREATE TWO PUMPKINS IN VARIOUS SIZES FROM 7-10" TALL. EVERYONE WILL CHOOSE FROM A WIDE SELECTION OF COLORS AND PATTERNS TO CREATE THEIR DESIGNS.