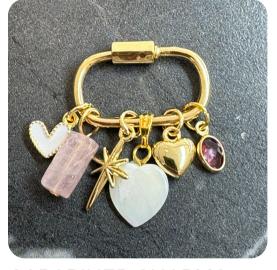

### **ADORN**

CREATE THE SHAPE THAT'S NEEDLE FELTED ONTO A CANVAS TOTE BAG OR ZIPPER POUCH.

NEEDLE FELTED BAG

CARABINER CHARMS

"MORE IS MORE" IS THE THEME OF THIS PROJECT. TEACHERS WILL LEAD GUESTS THROUGH THE FUNDAMENTALS OF JEWELRY MAKING IN THIS WORKSHOP. EVERYONE WILL CREATE A BESPOKE CHARM NECKLACE USING A GORGEOUS CARABINER CLASP. WE OFFER A WIDE SELECTION OF 18K, ENAMEL, AND SEMI-PRECIOUS CHARMS TO DESIGN SOMETHING REALLY SPECIAL.